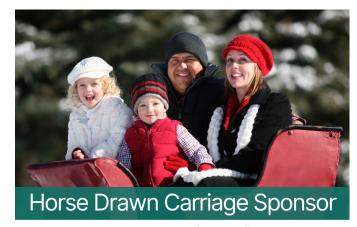

### \$2000 - EXCLUSIVE

- Logo on horse drawn carriage that takes passengers in a loop around Veteran's Park during the Holiday Walk.
- Logo on flyers promoting the Holiday Walk
- Logo on brochure/map
- Signage at Veteran's Park promoting your sponsorship.
- Opportunity for Booth at Park promoting your business.
- Logo and link on event page of Chamber website
- Sponsor recognition on social media