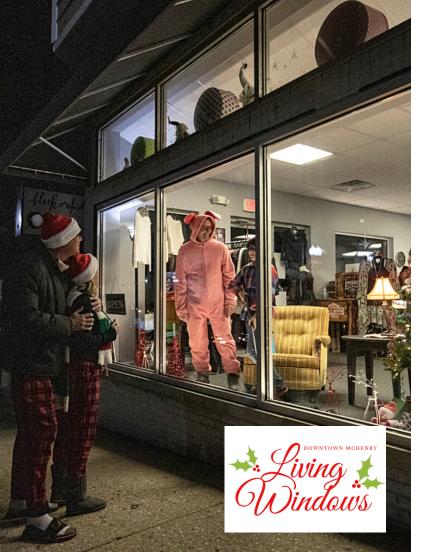

## **DOWNTOWN HOLIDAY WALK**

Holiday fun throughout the day including store sales, kids' activities, carolers, trolley and sleigh rides, and much more. McHenry's downtown stores come to life with magical scenes of the season with our Living Windows. And the Polar Express Pub Crawl lets people party how they want to - in their pajamas!