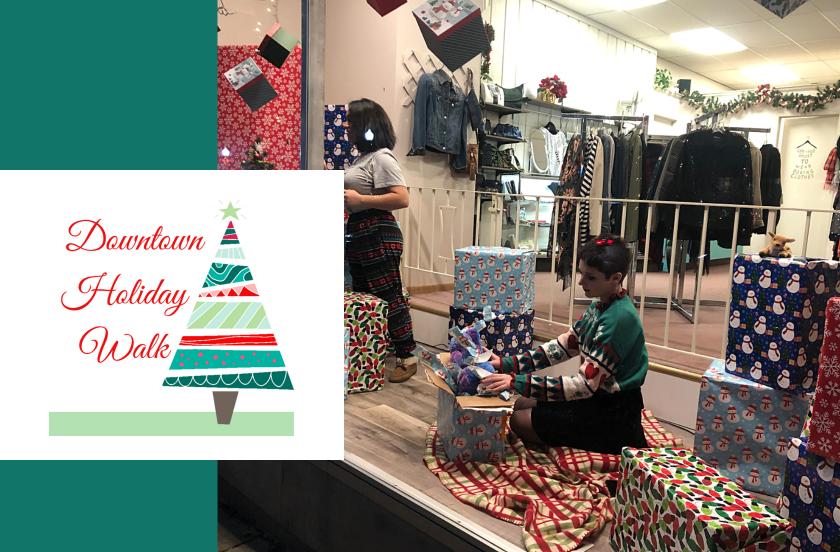

## **DOWNTOWN HOLIDAY WALK**

Holiday fun throughout the day including store sales, kids' activities, carolers, trolley and sleigh rides, and much more. McHenry's downtown stores come to life with magical scenes of the season with our Living Windows. And the Polar Express Pub Crawl lets people party how they want to - in their pajamas!